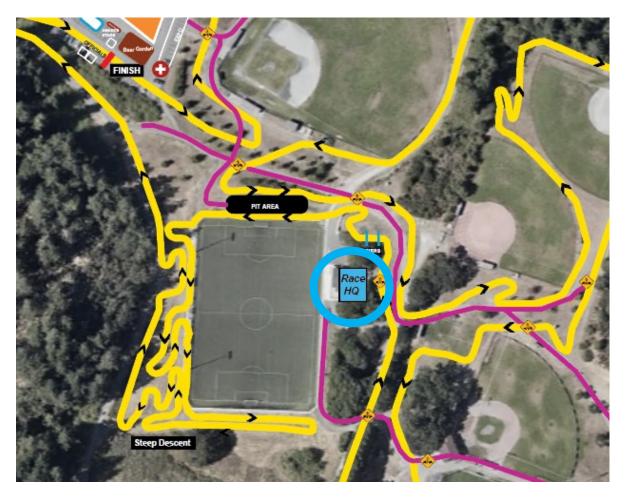

# 1.3. SITE MAP (Course May Change)

#### IMPORTANT INFORMATION ABOUT PARKING!

- Friday Nov 24 Paid Parking at VITP P1 Parking Lot 6AM TO 6PM. USE INDIGO APP. Free Parking at East Layritz Parking Lot /
- Saturday Nov 25 Free Parking at East Layritz Parking Lot & P1 VITP Parking Lot
- Sunday Nov 26 Free Parking at East Layritz Parking Lot & P1 VITP Parking Lot

Important note: P2 parking lot is for residents and patrons of the VITP facility only. Do not park your car there. Additional parking can be found at Camosun College next door.