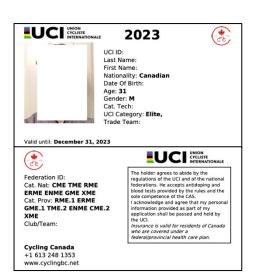

Sross                                                                 | U17 National Challenge           | ✓                 |            |          |
| <mark>Sunday November 26</mark><br>UCI C2 Bear Crossing<br>Grand Prix | Masters 35-44 National Challenge | ✓                 |            |          |
| <mark>Sunday No</mark><br>UCI C2 Bea<br>Grand Prix                    | Masters 45-54 National Challenge | ✓                 |            |          |
| Sun<br>UCI<br>Grai                                                    | Masters 55-64 National Challenge | <b>√</b>          |            |          |
|                                                                       | Masters 65+ National Challenge   | <b>√</b>          |            |          |

#### **Example of a UCI license**



# Example of a Provincial license (not valid for championship)



# 1.11 RACE SCHEDULE & REGISTRATION FEES



# 2023 LAZER CANADIAN CYCLOCROSS CHAMPIONSHIPS / TREK BEAR CROSSING GRAND PRIX FEES



|                   | FRIDAY - Training I