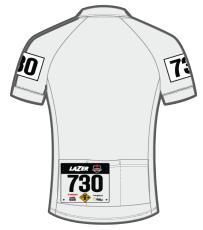

inistrative requirements have been fulfilled.
  - Complete the application form
  - Sign the waiver
  - Payment has been transacted
  - Rider's license has been validated by the designated Commissaire
  - Bib and timing chip(s) have been picked up
- Registration requires the presentation of a valid CC/UCI license to be considered final.
- The Rider / Team Manager's Meeting will take place at 4:00pm on Friday November 24 at the Beer Garden Tent.

#### 2.5. Pit Passes and Mechanic Protocol

- Pit passes will be issued at registration for riders entered in the Junior, U23, U17, and Elite races.
- Each rider has a right to two (2) assistants. No other personnel will be allowed in the pit zone area.
- No pit passes are required for the non-UCI categories.

# 2.6. Race Numbers and Timing Chips





- Race numbers and timing chips will be distributed at registration.
- Numbers must not be folded or modified and must clearly show all sponsors and numbers.
- Numbers must be completely visible at all times during the race.
- Number placement: 1 body number left side lower back, 2 shoulder numbers facing forward as per the following diagram
- Chip placement will be on the seat post.
- If a second bike is to be used a 2<sup>nd</sup> timing chip will be needed and can be received from registration. Unchipped bikes won't receive a time.
- The same chip will be used for both days and does NOT need to be returned after the race.

#### 2.7. Doping Control

- All races are conducted under UCI Antidoping regulations.
- It is the rider's and team manager's responsibility to know the rules.
- D