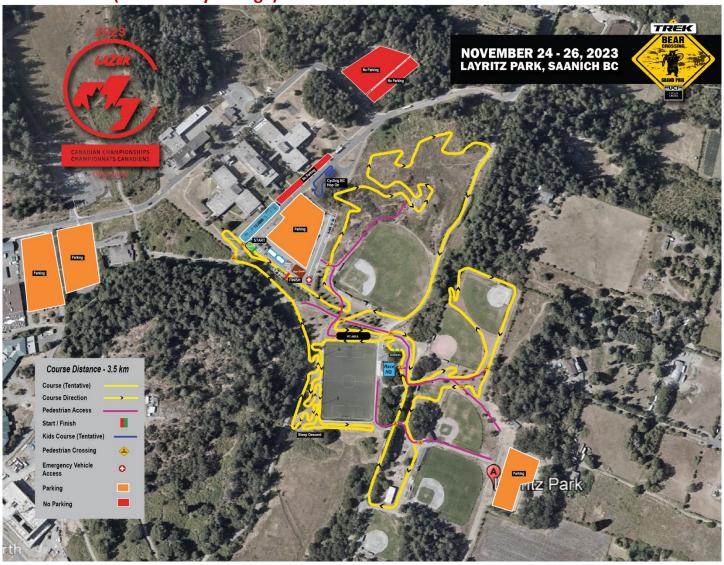

# 1.3. SITE MAP (Course May Change)

#### IMPORTANT INFORMATION ABOUT PARKING!

- Friday Nov 24 Paid Parking at VITP P1 Parking Lot 6AM TO 6PM. USE INDIGO APP. Free Parking at East Layritz Parking Lot /
- Saturday Nov 25 Free Parking at East Layritz Parking Lot & P1 VITP Parking Lot
- Sunday Nov 26 Free Parking at East Layritz Parking Lot & P1 VITP Parking Lot

Important note: P2 parking lot is for residents and patrons of the VITP facility only. Do not park your car there. Additional parking can be found at Camosun College next door.